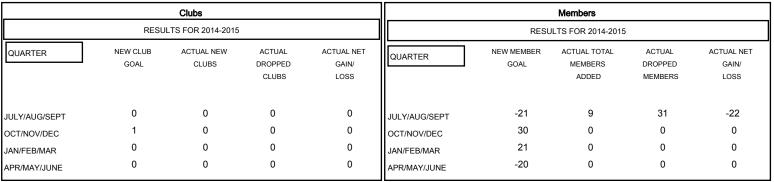

## MONTHLY MEMBERSHIP PROGRESS REPORT

### District 20 O

Results as of: 8/31/2014

## GMT: ED LECIUS LOCATION NEW YORK GMT CA 1



# GOALS AND ACTUAL NEW CLUBS CUMULATIVE



#### GOALS AND ACTUAL MEMBERS CUMULATIVE



| DROPPED CLUBS: 0  DROPPED MEMBERS |          | 6 CLUBS OF 56 ADDED 1 OR MORE<br>NEW MEMBERS | GENDER DISTRIBUTION  MALE 1,012 (65.33%)  FEMALE 537 (34.67%) |            |
|-----------------------------------|----------|----------------------------------------------|---------------------------------------------------------------|------------|
| DECEASED CLUB CANCELLED           | 5        | CLICK HERE FOR HEALTH ASSESSMENT DATA        | FAMILY UNIT MEMBERS HEAD OF HOUSEHOLD                         | 404<br>196 |
| OTHER<br>TOTAL                    | 26<br>31 |                                              | NON-HEAD OF HOUSEHOLD                                         | 208        |