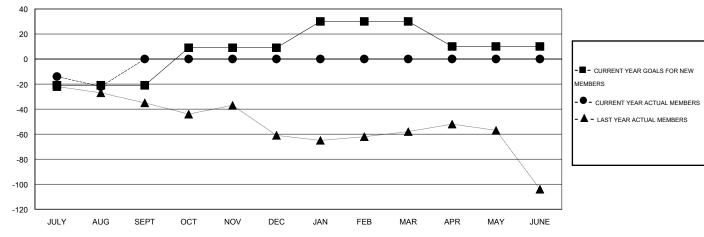

#### GOALS AND ACTUAL MEMBERS CUMULATIVE

| DROPPED CLUBS: 0  DROPPED MEMBERS |          | 6 CLUBS OF 56 ADDED 1 OR MORE<br>NEW MEMBERS | GENDER DISTRIBUTION  MALE 1,012 (65.33%)  FEMALE 537 (34.67%) |            |
|-----------------------------------|----------|----------------------------------------------|---------------------------------------------------------------|------------|
| DECEASED CLUB CANCELLED           | 5        | CLICK HERE FOR HEALTH ASSESSMENT DATA        | FAMILY UNIT MEMBERS HEAD OF HOUSEHOLD                         | 404<br>196 |
| OTHER<br>TOTAL                    | 26<br>31 |                                              | NON-HEAD OF HOUSEHOLD                                         | 208        |